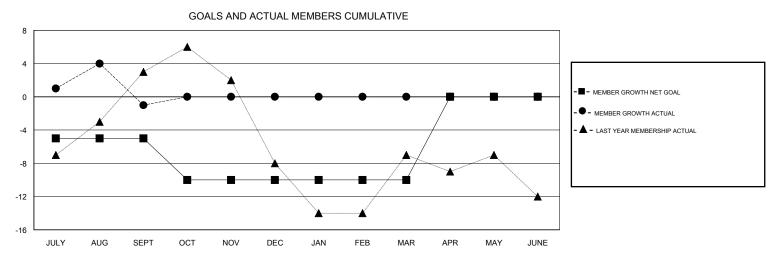

## JOOST PAIJMANS **LOCATION ENGLAND GMT CA** Clubs Members RESULTS FOR 2018-2019 RESULTS FOR 2018-2019 NEW CLUB GOAL NEW CLUBS DROPPED CLUBS MEMBER GROWTH NET MEMBER GROWTH DROPPED QUARTER QUARTER GOAL ACTUAL MEMBERS ACTUAL (including transfers) 0 0 0 -5 18 18 JULY/AUG/SEPT JULY/AUG/SEPT 0 0 -5 5 2 OCT/NOV/DEC OCT/NOV/DEC 0 0 0 0 0 0 JAN/FEB/MAR JAN/FEB/MAR 1 0 0 0 0 10 APR/MAY/JUNE APR/MAY/JUNE